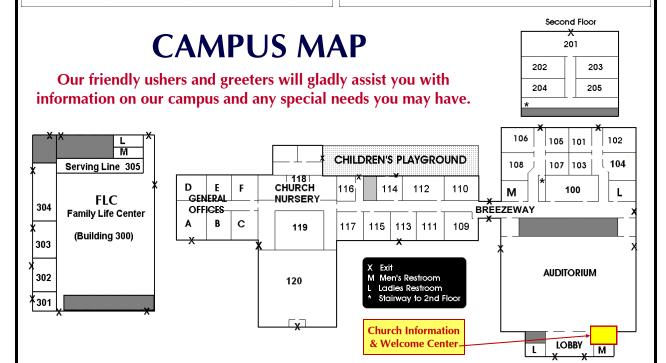

#### Church Library

The church library is located in room 119 and is open during church office hours and when the church is open on Sundays and Wednesdays.

Church Nursery

The child check-in and check-out station is located in the nursery lobby at room 118.

The church nursery is available for all worship services.

November 26, 2023