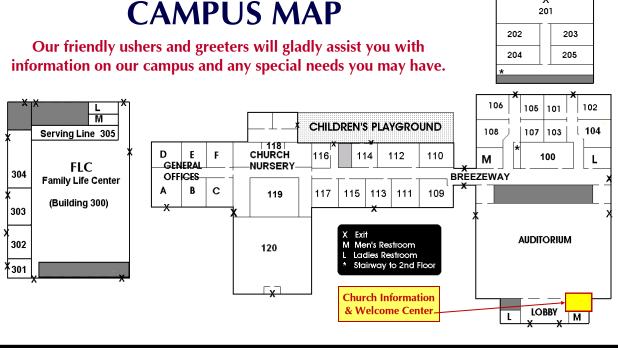

| Welcome to Trinity.<br>e are glad to have you—our honored g<br>today. We sincerely hope that your we<br>uplifting, encouraging, and challengin<br>clome center in the front lobby follo<br>vice. We would love to get to know y<br>we a special gift for you. We will be<br>eing you again soon! — <b>Pastor Joe &amp; M</b>                                                                                                                                                                                                                                                                                                                                                                                                                                                                                                                                                                                                                                                                                                                                                                                                                                                                                                                                                                                                                                                                                                                                                                                                                                                                                                                                                                                                                                                                                                                                                                                                                                                                                                                                                                                              | guests—visiting with<br>vorship time with us<br>ng. Please visit our<br>lowing the morning<br>you better, and we<br>e looking forward to                                         |  |  |
|---------------------------------------------------------------------------------------------------------------------------------------------------------------------------------------------------------------------------------------------------------------------------------------------------------------------------------------------------------------------------------------------------------------------------------------------------------------------------------------------------------------------------------------------------------------------------------------------------------------------------------------------------------------------------------------------------------------------------------------------------------------------------------------------------------------------------------------------------------------------------------------------------------------------------------------------------------------------------------------------------------------------------------------------------------------------------------------------------------------------------------------------------------------------------------------------------------------------------------------------------------------------------------------------------------------------------------------------------------------------------------------------------------------------------------------------------------------------------------------------------------------------------------------------------------------------------------------------------------------------------------------------------------------------------------------------------------------------------------------------------------------------------------------------------------------------------------------------------------------------------------------------------------------------------------------------------------------------------------------------------------------------------------------------------------------------------------------------------------------------------|----------------------------------------------------------------------------------------------------------------------------------------------------------------------------------|--|--|
| <b>Trinity Baptist Church</b><br>1172 Nevils Denmark Rd<br>Nevils, GA 31321                                                                                                                                                                                                                                                                                                                                                                                                                                                                                                                                                                                                                                                                                                                                                                                                                                                                                                                                                                                                                                                                                                                                                                                                                                                                                                                                                                                                                                                                                                                                                                                                                                                                                                                                                                                                                                                                                                                                                                                                                                               | Worship & Serve<br>Weekly Church Schedule                                                                                                                                        |  |  |
| 912-839-2599                                                                                                                                                                                                                                                                                                                                                                                                                                                                                                                                                                                                                                                                                                                                                                                                                                                                                                                                                                                                                                                                                                                                                                                                                                                                                                                                                                                                                                                                                                                                                                                                                                                                                                                                                                                                                                                                                                                                                                                                                                                                                                              | 10:00 AMSunday School11:00 AMMorning Worship Service                                                                                                                             |  |  |
| Anticipation of the second state of the s | WEDNESDAYS6:30 PMChildren's Programs (See inside bulletin)6:30 PMYouth/Student Programs (FLC)6:30 PMAdult Small Group Bible Study Program6:30 PMPastor-led Bible Study (Rm. 120) |  |  |
| cebook facebook.com/nevilstrinity ©2023 Nevils Trinity Baptist Church, Inc.<br>Department of Church Communications<br>CCLI 886120 / CVLI 501389710 / CSPL 032352                                                                                                                                                                                                                                                                                                                                                                                                                                                                                                                                                                                                                                                                                                                                                                                                                                                                                                                                                                                                                                                                                                                                                                                                                                                                                                                                                                                                                                                                                                                                                                                                                                                                                                                                                                                                                                                                                                                                                          |                                                                                                                                                                                  |  |  |
| Church LibraryChurch NurseryThe church library is located in room 119 and is<br>open during church office hours and when the<br>church is open on Sundays and Wednesdays.The child check-in and check-out station is loc<br>in the nursery lobby at room 118.<br>The church nursery is available for all worship ser                                                                                                                                                                                                                                                                                                                                                                                                                                                                                                                                                                                                                                                                                                                                                                                                                                                                                                                                                                                                                                                                                                                                                                                                                                                                                                                                                                                                                                                                                                                                                                                                                                                                                                                                                                                                      |                                                                                                                                                                                  |  |  |
| CAMPUS MAP<br>Our friendly ushers and greeters will gladly assist you with<br>information on our campus and any special needs you may have.<br>$ \begin{array}{c}             Second Floor \\             201 \\             202 \\             203 \\             204 \\             205 \\             x             \\          $                                                                                                                                                                                                                                                                                                                                                                                                                                                                                                                                                                                                                                                                                                                                                                                                                                                                                                                                                                                                                                                                                                                                                                                                                                                                                                                                                                                                                                                                                                                                                                                                                                                                                                                                                                                      |                                                                                                                                                                                  |  |  |
| Family Life Center A B C                                                                                                                                                                                                                                                                                                                                                                                                                                                                                                                                                                                                                                                                                                                                                                                                                                                                                                                                                                                                                                                                                                                                                                                                                                                                                                                                                                                                                                                                                                                                                                                                                                                                                                                                                                                                                                                                                                                                                                                                                                                                                                  | 119 117 115 113 111 109 X                                                                                                                                                        |  |  |