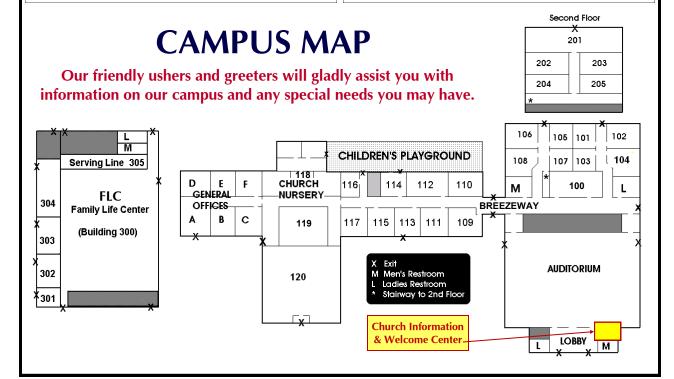

If you are interested in becoming a volunteer with our nursery ministry, contact Marci in the Church Nursery.

The Church Nursery The child check-in and check-out station is located in the nursery lobby at room 118.

# **Church Library**

The church library is located in room 119 and is open during church office hours and when the church is open on Sundays and Wednesdays.

## **Church Nursery**

The child check-in and check-out station is located in the nursery lobby at room 118. The church nursery is available for all worship services.

June 18, 2023